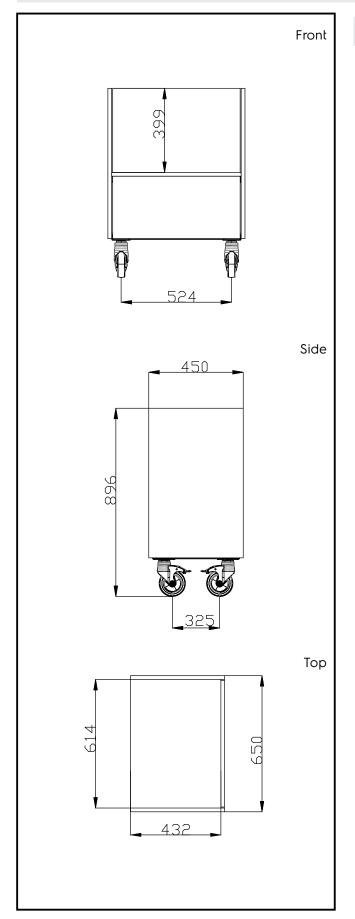

# **Key Information:**

N° of doors:

External dimensions, Width: 650 mm External dimensions, Depth: 450 mm External dimensions, Height: 896 mm Net weight: 28 kg Shipping height: 930 mm Shipping width: 470 mm Shipping depth: 670 mm 0.29 m<sup>3</sup> Shipping volume: